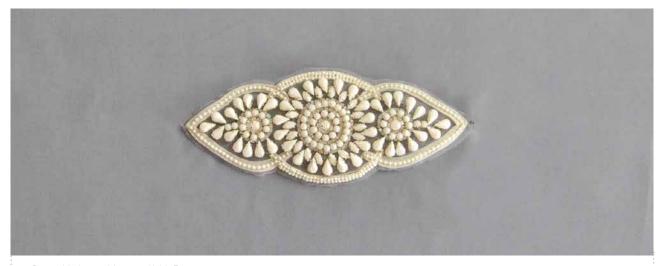

Crystal motif 16.5cm **TOPD2392** 

Bowerbird diamante motif 13x7cm

TNMEL31190 DISCONTINUED - INDENT ONLY

Bowerbird diamante trim belt **TNEEL31196** 

Bowerbird matching motif 16x7cm

TNMEL3216B DISCONTINUED - INDENT ONLY