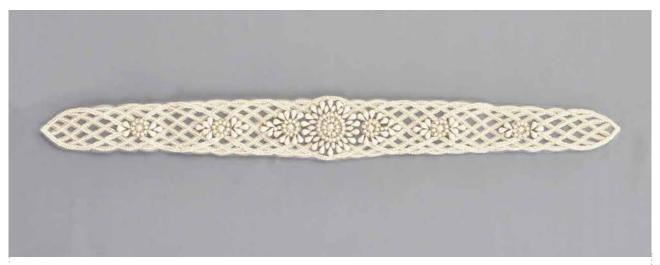

Crystal motif 16.5cm **TOPD2392** 

Bowerbird diamante motif 13x7cm

TNMEL31190 DISCONTINUED - INDENT ONLY

Bowerbird diamante trim belt **TNEEL31196** 

Bowerbird matching motif 16x7cm

TNMEL3216B DISCONTINUED - INDENT ONLY

Bowerbird trim / belt 62cm

TNEEL32161A

Bowerbird beaded belt ivory

TNE150202

Hailspot tulle / spot net TNE0081C

| Item Name                          | Description                      | Weight                | Width | Colour                           |
|------------------------------------|----------------------------------|-----------------------|-------|----------------------------------|
| FREYA INDENT ONLY                  | Dutchess Silk Satin              | 119gsm<br>(27 mommes) | 140cm | White / Silk white               |
| ISIS<br>DISCONTINUED - INDENT ONLY | Double Sided Dutchess Silk Satin | 150gsm<br>(35 mommes) | 140cm | White / Silk white               |
| VENUS INDENT ONLY                  | Powerloom Dupion Silk Satin      | 87gsm<br>(20 mommes)  | 137cm | White / Ivory                    |
| ANTHEIA                            | Polyester Satin                  | 189 gsm               | 147cm | White / Light ivory / Nude       |
| LAKSHMI                            | Polyester Satin                  | 189 gsm               | 147cm | White / Light ivory / Dark ivory |
| VESTA                              | Polyester Satin                  | 166 gsm               | 147cm | White / Medium ivory             |
| GLOSSY                             | Polyester Chameuse Satin         | 100 gsm               | 147cm | White / Silk white               |