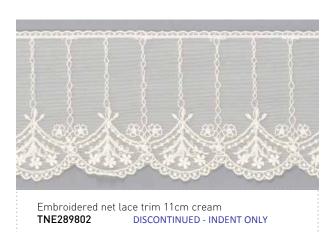

) - www.mymodernmet.com.

Vogue France June 2012 - (2 images, b&w) via www.trendhunter.com.

Vogue France July 2011 (white shorts pic) - via www.trendhunter.com.

Styling images (candles, coral, table setting) - www.thelane.com





Embroidered beaded allover 125cm cream

TBE2165102





The product images in this catalogue are not to scale. Actual colour may vary due to printing constraints. Please contact your local Charles Parsons representative to request a sample of the product.



The product images in this catalogue are not to scale. Actual colour may vary due to printing constraints. Please contact your local Charles Parsons representative to request a sample of the product.



Embroidered beaded allover 132cm ivory / silver

TBE3281402



























































**Limited Stock** 

Beaded net edge 2cm white AKNE90161601



Beaded net edge 2cm cream **AKNE90161602** 

Limited Stock



Embroidered beaded net trim 3cm white **TNE905001** 



Embroidered beaded net trim 3cm ivory **TNE905002** 



Embroidered floral organdy edge / hem lace 1.5cm white KNE2116701 Limited Stock



Embroidered floral organdy edge / hem lace 1.5cm cream  ${\bf KNE2116702}$ 







Embroidered organdy edge / hem lace 1.5cm white KNE3646601 Limited Stock



Embroidered organdy edge / hem lace 1.5cm cream KNE3646602 DISCONTINUED - INDENT ONLY





Embroidered beaded net motif 27cm ivory **AKNM026202** 



Embroidered beaded net motif 24cm ivory **TNM881602** 



Embroidered beaded net motif 28cm white **AKNM4143701** 



Embroidered beaded net motif 28cm cream