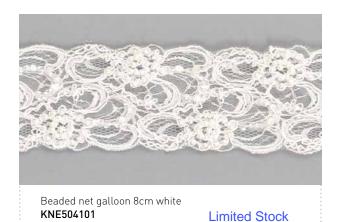

#### **Embellished Trims & Motifs**

Our beaded trims and motifs are the pièce de résistance of any gown. Included in our Bridal Collection are diamanté trims, beaded trims, embroidered tulle trims and motif embellishments.