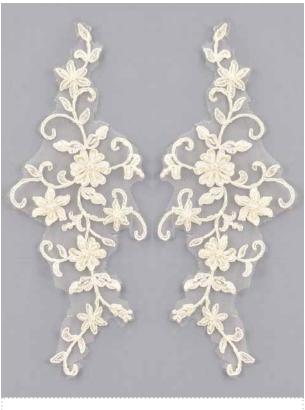

Crystal motif 16.5cm **TOPD2392** 

Bowerbird diamante motif 13x7cm

TNMEL31190 DISCONTINUED - INDENT ONLY

Bowerbird diamante trim belt **TNEEL31196** 

Bowerbird matching motif 16x7cm

TNMEL3216B DISCONTINUED - INDENT ONLY