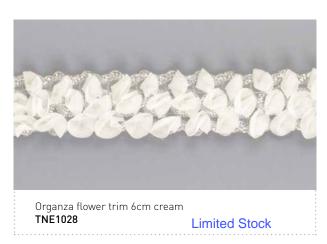

#### **Embellished Trims & Motifs**

Our beaded trims and motifs are the pièce de résistance of any gown. Included in our Bridal Collection are diamanté trims, beaded trims, embroidered tulle trims and motif embellishments.