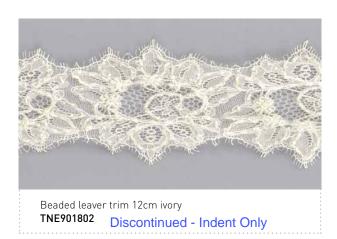

#### **Embellished Trims & Motifs**

Our beaded trims and motifs are the pièce de résistance of any gown. Included in our Bridal Collection are diamanté trims, beaded trims, embroidered tulle trims and motif embellishments.