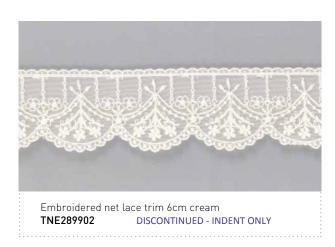

- www.mymodernmet.com.

Vogue France June 2012 - (2 images, b&w) via www.trendhunter.com.

Vogue France July 2011 (white shorts pic) - via www.trendhunter.com.

Styling images (candles, coral, table setting) - www.thelane.com





Embroidered beaded allover 125cm cream

TBE2165102





The product images in this catalogue are not to scale. Actual colour may vary due to printing constraints. Please contact your local Charles Parsons representative to request a sample of the product.



The product images in this catalogue are not to scale. Actual colour may vary due to printing constraints. Please contact your local Charles Parsons representative to request a sample of the product.



Embroidered beaded allover 132cm ivory / silver

TBE3281402



























































**Limited Stock** 

Beaded net edge 2cm white AKNE90161601



Beaded net edge 2cm cream **AKNE90161602** 

Limited Stock



Embroidered beaded net trim 3cm white **TNE905001** 



Embroidered beaded net trim 3cm ivory **TNE905002** 



Embroidered floral organdy edge / hem lace 1.5cm white KNE2116701 Limited Stock



Embroidered floral organdy edge / hem lace 1.5cm cream  ${\bf KNE2116702}$ 







Embroidered organdy edge / hem lace 1.5cm white KNE3646601 Limited Stock



Embroidered organdy edge / hem lace 1.5cm cream KNE3646602 DISCONTINUED - INDENT ONLY





Embroidered beaded net motif 27cm ivory **AKNM026202** 



Embroidered beaded net motif 24cm ivory **TNM881602** 



Embroidered beaded net motif 28cm white **AKNM4143701** 



Embroidered beaded net motif 28cm cream **