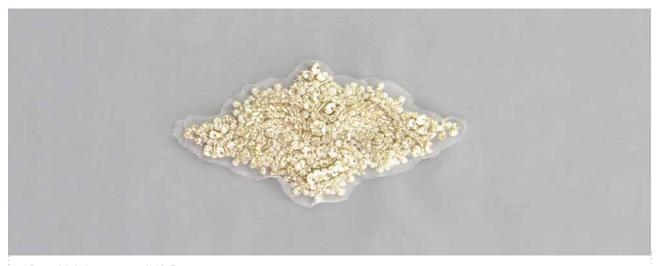

Embroidered organdy edge / hem lace 1.5cm cream KNE3646602 DISCONTINUED - INDENT ONLY

Embroidered beaded net motif 27cm ivory **AKNM026202** 

Embroidered beaded net motif 24cm ivory **TNM881602** 

Embroidered beaded net motif 28cm white **AKNM4143701** 

Embroidered beaded net motif 28cm cream **AKNM4143702** 

Embroidered beaded net motif 28cm black **AKNM4143705** 

Embroidered 3D beaded motif ivory **TNM114402** 19.5cm H x10.5cm

Embroidered beaded net motif 35cm ivory **AKNM047702** 