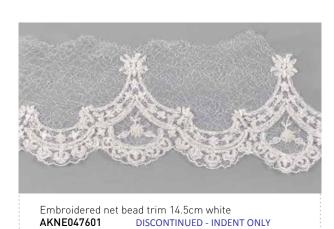

www.mymodernmet.com.

Vogue France June 2012 - (2 images, b&w) via www.trendhunter.com.

Vogue France July 2011 (white shorts pic) - via www.trendhunter.com.

Styling images (candles, coral, table setting) - www.thelane.com





Embroidered beaded allover 125cm cream

TBE2165102





The product images in this catalogue are not to scale. Actual colour may vary due to printing constraints. Please contact your local Charles Parsons representative to request a sample of the product.



The product images in this catalogue are not to scale. Actual colour may vary due to printing constraints. Please contact your local Charles Parsons representative to request a sample of the product.



Embroidered beaded allover 132cm ivory / silver

TBE3281402



























































**Limited Stock** 

Beaded net edge 2cm white AKNE90161601



Beaded net edge 2cm cream **AKNE90161602** 

Limited Stock



Embroidered beaded net trim 3cm white **TNE905001** 



Embroidered beaded net trim 3cm ivory **TNE905002** 



Embroidered floral organdy edge / hem lace 1.5cm white KNE2116701 Limited Stock



Embroidered floral organdy edge / hem lace 1.5cm cream  ${\bf KNE2116702}$ 







Embroidered organdy edge / hem lace 1.5cm white KNE3646601 Limited Stock



Embroidered organdy edge / hem lace 1.5cm cream KNE3646602 DISCONTINUED - INDENT ONLY





Embroidered beaded net motif 27cm ivory **AKNM026202** 



Embroidered beaded net motif 24cm ivory **TNM881602** 



Embroidered beaded net motif 28cm white **AKNM4143701** 



Embroidered beaded net motif 28cm cream **AK