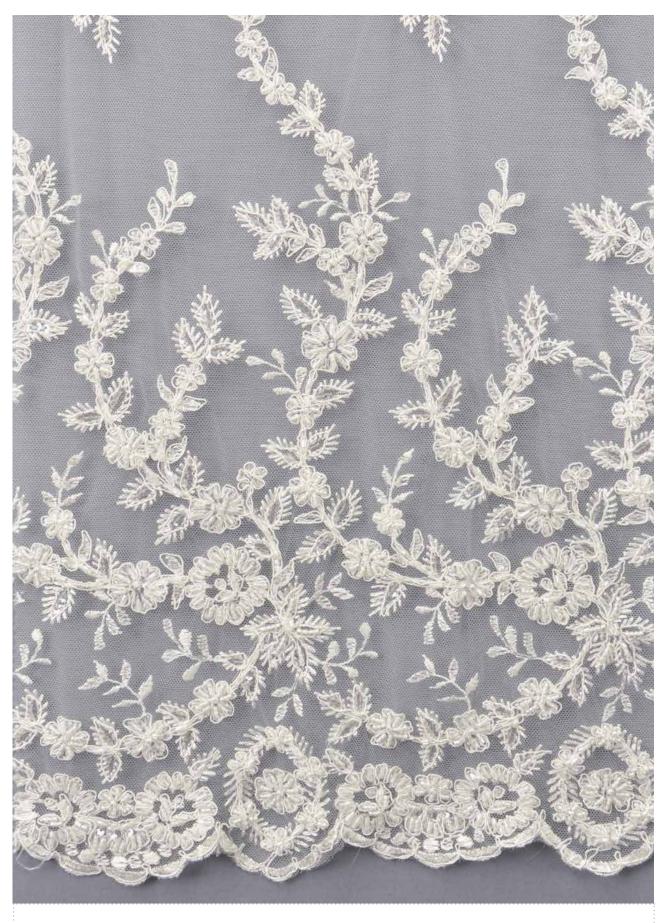

The product images in this catalogue are not to scale. Actual colour may vary due to printing constraints. Please contact your local Charles Parsons representative to request a sample of the product.

Embroidered beaded allover 132cm ivory / silver