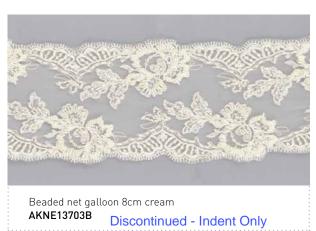

#### **Chantilly Laces**

The Bridal Collection by Charles Parsons has a selection of fine chantilly laces sourced from France. Always classic and superbly elegant, our chantillys come in various designs, corded and uncorded in colours white and ivory and various widths.