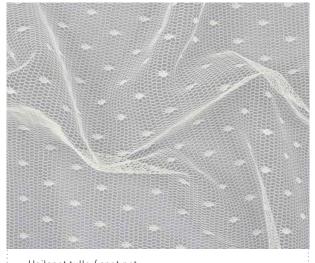

Bowerbird trim / belt 62cm

TNEEL32161A

Bowerbird beaded belt ivory

TNE150202

Hailspot tulle / spot net TNE0081C

| Item Name                          | Description                      | Weight                | Width | Colour                           |
|------------------------------------|----------------------------------|-----------------------|-------|----------------------------------|
| FREYA INDENT ONLY                  | Dutchess Silk Satin              | 119gsm<br>(27 mommes) | 140cm | White / Silk white               |
| ISIS<br>DISCONTINUED - INDENT ONLY | Double Sided Dutchess Silk Satin | 150gsm<br>(35 mommes) | 140cm | White / Silk white               |
| VENUS INDENT ONLY                  | Powerloom Dupion Silk Satin      | 87gsm<br>(20 mommes)  | 137cm | White / Ivory                    |
| ANTHEIA                            | Polyester Satin                  | 189 gsm               | 147cm | White / Light ivory / Nude       |
| LAKSHMI                            | Polyester Satin                  | 189 gsm               | 147cm | White / Light ivory / Dark ivory |
| VESTA                              | Polyester Satin                  | 166 gsm               | 147cm | White / Medium ivory             |
| GLOSSY                             | Polyester Chameuse Satin         | 100 gsm               | 147cm | White / Silk white               |