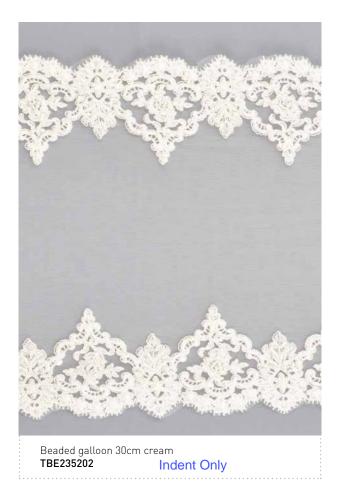

#### **Embellished Trims & Motifs**

Our beaded trims and motifs are the pièce de résistance of any gown. Included in our Bridal Collection are diamanté trims, beaded trims, embroidered tulle trims and motif embellishments.