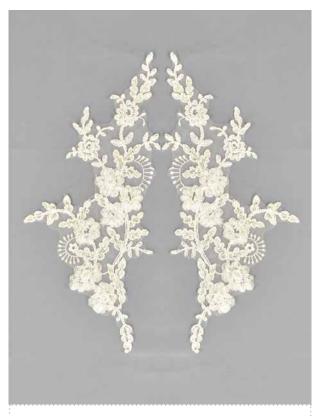

Embroidered organdy edge / hem lace 1.5cm cream KNE3646602 DISCONTINUED - INDENT ONLY

Embroidered beaded net motif 27cm ivory **AKNM026202** 

Embroidered beaded net motif 24cm ivory **TNM881602** 

Embroidered beaded net motif 28cm white **AKNM4143701** 

Embroidered beaded net motif 28cm cream **AKNM4143702** 

Embroidered beaded net motif 28cm black **AKNM4143705** 

Embroidered 3D beaded motif ivory **TNM114402** 19.5cm H x10.5cm

Embroidered beaded net motif 35cm ivory **AKNM047702** 