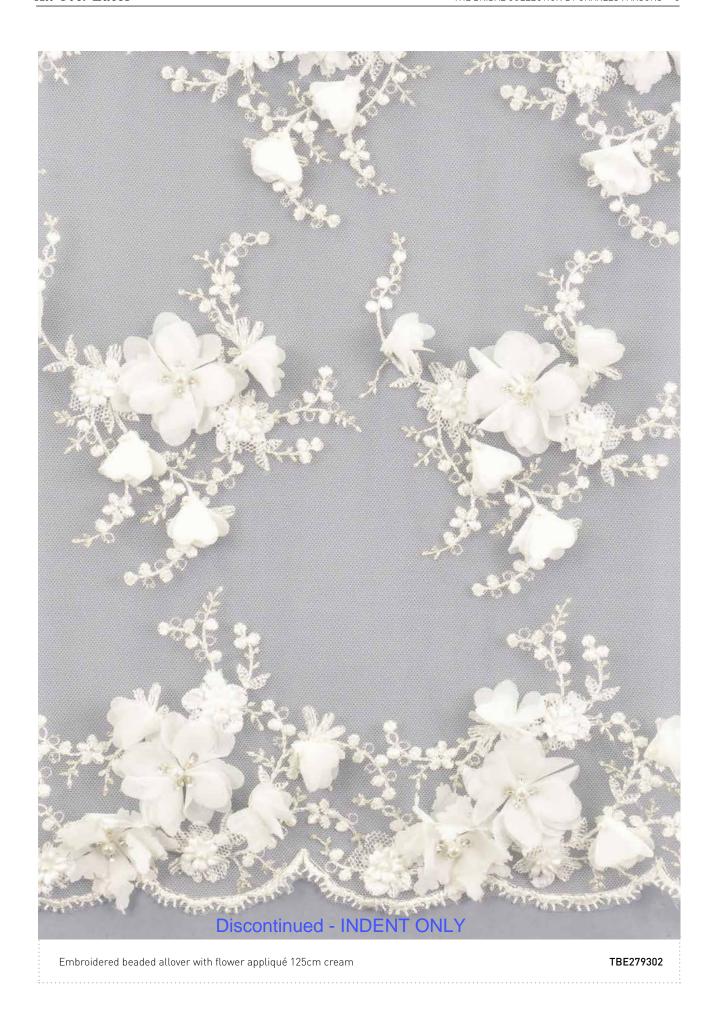

Styling images (candles, coral, table setting) - www.thelane.com

Embroidered beaded allover 125cm cream

TBE2165102

The product images in this catalogue are not to scale. Actual colour may vary due to printing constraints. Please contact your local Charles Parsons representative to request a sample of the product.