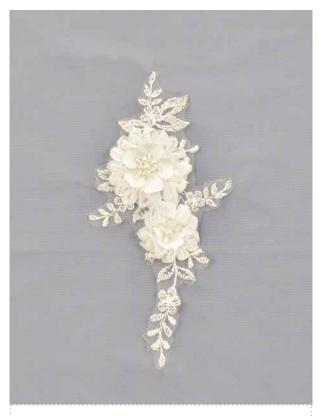

Embroidered beaded net motif 28cm cream **AKNM4143702** 

Embroidered beaded net motif 28cm black **AKNM4143705** 

Embroidered 3D beaded motif ivory **TNM114402** 19.5cm H x10.5cm

Embroidered beaded net motif 35cm ivory **AKNM047702** 