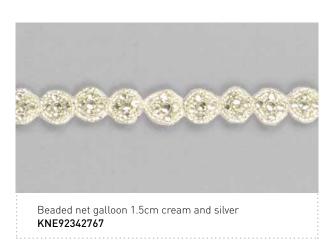

modernmet.com.

Vogue France June 2012 - (2 images, b&w) via www.trendhunter.com.

Vogue France July 2011 (white shorts pic) - via www.trendhunter.com.

Styling images (candles, coral, table setting) - www.thelane.com





Embroidered beaded allover 125cm cream

TBE2165102





The product images in this catalogue are not to scale. Actual colour may vary due to printing constraints. Please contact your local Charles Parsons representative to request a sample of the product.



The product images in this catalogue are not to scale. Actual colour may vary due to printing constraints. Please contact your local Charles Parsons representative to request a sample of the product.



Embroidered beaded allover 132cm ivory / silver

TBE3281402



























































**Limited Stock** 

Beaded net edge 2cm white AKNE90161601



Beaded net edge 2cm cream **AKNE90161602** 

Limited Stock



Embroidered beaded net trim 3cm white **TNE905001** 



Embroidered beaded net trim 3cm ivory **TNE905002** 



Embroidered floral organdy edge / hem lace 1.5cm white KNE2116701 Limited Stock



Embroidered floral organdy edge / hem lace 1.5cm cream  ${\bf KNE2116702}$ 







Embroidered organdy edge / hem lace 1.5cm white KNE3646601 Limited Stock



Embroidered organdy edge / hem lace 1.5cm cream KNE3646602 DISCONTINUED - INDENT ONLY





Embroidered beaded net motif 27cm ivory **AKNM026202** 



Embroidered beaded net motif 24cm ivory **TNM881602** 



Embroidered beaded net motif 28cm white **AKNM4143701** 



Embroidered beaded net motif 28cm cream **AKNM4143