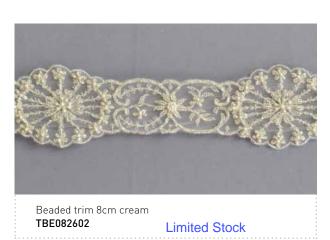

#### **Embellished Trims & Motifs**

Our beaded trims and motifs are the pièce de résistance of any gown. Included in our Bridal Collection are diamanté trims, beaded trims, embroidered tulle trims and motif embellishments.