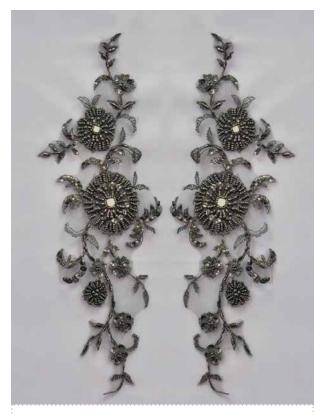

Embroidered beaded net motif 28cm cream **AKNM4143702** 

Embroidered beaded net motif 28cm black **AKNM4143705** 

Embroidered 3D beaded motif ivory **TNM114402** 19.5cm H x10.5cm

Embroidered beaded net motif 35cm ivory **AKNM047702** 

Crystal motif 16.5cm **TOPD2392** 

Bowerbird diamante motif 13x7cm

TNMEL31190 DISCONTINUED - INDENT ONLY

Bowerbird diamante trim belt **TNEEL31196** 

Bowerbird matching motif 16x7cm

TNMEL3216B DISCONTINUED - INDENT ONLY