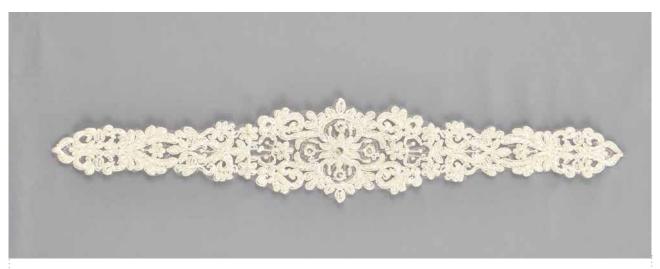

Embroidered beaded net motif 28cm cream **AKNM4143702** 

Embroidered beaded net motif 28cm black **AKNM4143705** 

Embroidered 3D beaded motif ivory **TNM114402** 19.5cm H x10.5cm

Embroidered beaded net motif 35cm ivory **AKNM047702** 