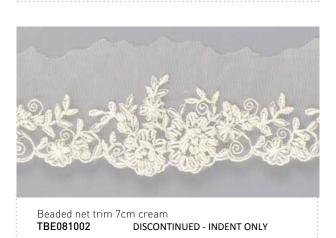

mymodernmet.com.

Vogue France June 2012 - (2 images, b&w) via www.trendhunter.com.

Vogue France July 2011 (white shorts pic) - via www.trendhunter.com.

Styling images (candles, coral, table setting) - www.thelane.com





Embroidered beaded allover 125cm cream

TBE2165102





The product images in this catalogue are not to scale. Actual colour may vary due to printing constraints. Please contact your local Charles Parsons representative to request a sample of the product.



The product images in this catalogue are not to scale. Actual colour may vary due to printing constraints. Please contact your local Charles Parsons representative to request a sample of the product.



Embroidered beaded allover 132cm ivory / silver

TBE3281402



























































**Limited Stock** 

Beaded net edge 2cm white AKNE90161601



Beaded net edge 2cm cream **AKNE90161602** 

Limited Stock



Embroidered beaded net trim 3cm white **TNE905001** 



Embroidered beaded net trim 3cm ivory **TNE905002** 



Embroidered floral organdy edge / hem lace 1.5cm white KNE2116701 Limited Stock



Embroidered floral organdy edge / hem lace 1.5cm cream  ${\bf KNE2116702}$ 







Embroidered organdy edge / hem lace 1.5cm white KNE3646601 Limited Stock



Embroidered organdy edge / hem lace 1.5cm cream KNE3646602 DISCONTINUED - INDENT ONLY





Embroidered beaded net motif 27cm ivory **AKNM026202** 



Embroidered beaded net motif 24cm ivory **TNM881602** 



Embroidered beaded net motif 28cm white **AKNM4143701** 



Embroidered beaded net motif 28cm cream **AKNM41