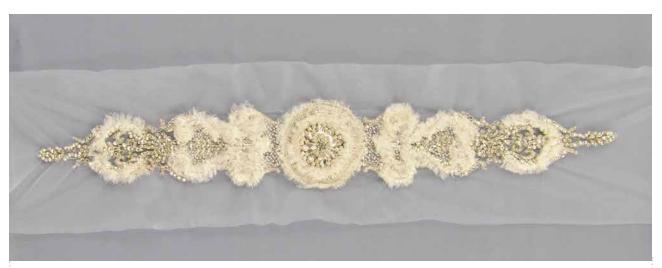

Crystal motif 16.5cm **TOPD2392** 

Bowerbird diamante motif 13x7cm

TNMEL31190 DISCONTINUED - INDENT ONLY

Bowerbird diamante trim belt **TNEEL31196** 

Bowerbird matching motif 16x7cm

TNMEL3216B DISCONTINUED - INDENT ONLY

Bowerbird trim / belt 62cm

TNEEL32161A

Bowerbird beaded belt ivory

TNE150202

Hailspot tulle / spot net TNE0081C

| Item Name                          | Description                      | Weight                | Width | Colour                           |
|------------------------------------|----------------------------------|-----------------------|-------|----------------------------------|
| FREYA INDENT ONLY                  | Dutchess Silk Satin              | 119gsm<br>(27 mommes) | 140cm | White / Silk white               |
| ISIS<br>DISCONTINUED - INDENT ONLY | Double Sided Dutchess Silk Satin | 150gsm<br>(35 mommes) | 140cm | White / Silk white               |
| VENUS INDENT ONLY                  | Powerloom Dupion Silk Satin      | 87gsm<br>(20 mommes)  | 137cm | White / Ivory                    |
| ANTHEIA                            | Polyester Satin                  | 189 gsm               | 147cm | White / Light ivory / Nude       |
| LAKSHMI                            | Polyester Satin                  | 189 gsm               | 147cm | White / Light ivory / Dark ivory |
| VESTA                              | Polyester Satin                  | 166 gsm               | 147cm | White / Medium ivory             |
| GLOSSY                             | Polyester Chameuse Satin         | 100 gsm               | 147cm | White / Silk white               |