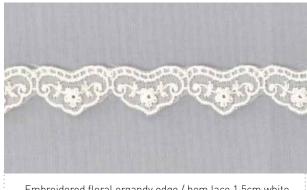

Embroidered floral organdy edge / hem lace 1.5cm white KNE2116701 Limited Stock

Embroidered floral organdy edge / hem lace 1.5cm cream  ${\bf KNE2116702}$ 

Embroidered organdy edge / hem lace 1.5cm white KNE3646601 Limited Stock