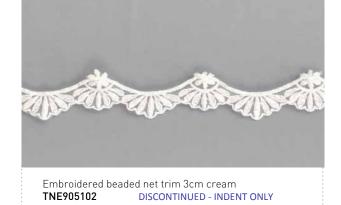

Embroidered organdy edge / hem lace 1.5cm cream KNE3646602 DISCONTINUED - INDENT ONLY

Embroidered beaded net motif 27cm ivory **AKNM026202** 

Embroidered beaded net motif 24cm ivory **TNM881602** 

Embroidered beaded net motif 28cm white **AKNM4143701** 