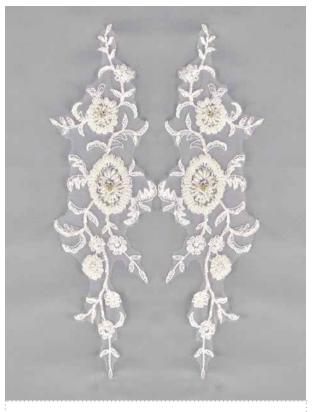

Embroidered organdy edge / hem lace 1.5cm cream KNE3646602 DISCONTINUED - INDENT ONLY

Embroidered beaded net motif 27cm ivory **AKNM026202** 

Embroidered beaded net motif 24cm ivory **TNM881602** 

Embroidered beaded net motif 28cm white **AKNM4143701** 

Embroidered beaded net motif 28cm cream **AKNM4143702** 

Embroidered beaded net motif 28cm black **AKNM4143705** 

Embroidered 3D beaded motif ivory **TNM114402** 19.5cm H x10.5cm

Embroidered beaded net motif 35cm ivory **AKNM047702** 