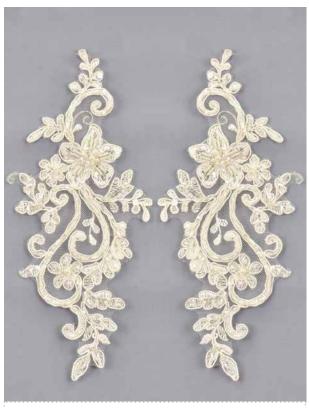

Crystal motif 16.5cm **TOPD2392** 

Bowerbird diamante motif 13x7cm

TNMEL31190 DISCONTINUED - INDENT ONLY

Bowerbird diamante trim belt **TNEEL31196** 

Bowerbird matching motif 16x7cm

TNMEL3216B DISCONTINUED - INDENT ONLY