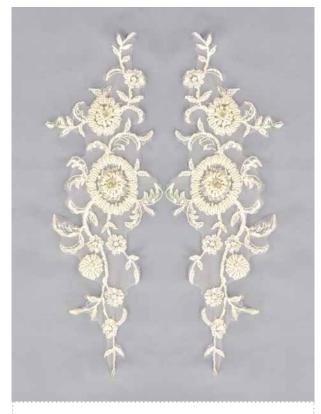

Embroidered organdy edge / hem lace 1.5cm cream KNE3646602 DISCONTINUED - INDENT ONLY

Embroidered beaded net motif 27cm ivory **AKNM026202** 

Embroidered beaded net motif 24cm ivory **TNM881602** 

Embroidered beaded net motif 28cm white **AKNM4143701** 

Embroidered beaded net motif 28cm cream **AKNM4143702** 

Embroidered beaded net motif 28cm black **AKNM4143705** 

Embroidered 3D beaded motif ivory **TNM114402** 19.5cm H x10.5cm

Embroidered beaded net motif 35cm ivory **AKNM047702** 