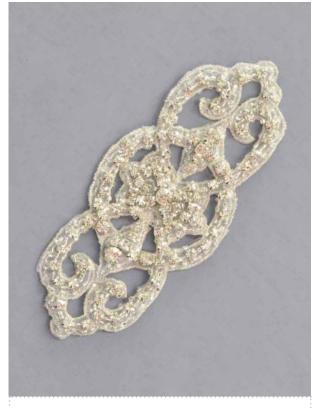

Crystal motif 16.5cm **TOPD2392** 

Bowerbird diamante motif 13x7cm

TNMEL31190 DISCONTINUED - INDENT ONLY

Bowerbird diamante trim belt **TNEEL31196** 

Bowerbird matching motif 16x7cm

TNMEL3216B DISCONTINUED - INDENT ONLY

Bowerbird trim / belt 62cm

TNEEL32161A

Bowerbird beaded belt ivory

TNE150202

Hailspot tulle / spot net TNE0081C

| Item Name                          | Description                      | Weight                | Width | Colour                           |
|------------------------------------|----------------------------------|-----------------------|-------|----------------------------------|
| FREYA INDENT ONLY                  | Dutchess Silk Satin              | 119gsm<br>(27 mommes) | 140cm | White / Silk white               |
| ISIS<br>DISCONTINUED - INDENT ONLY | Double Sided Dutchess Silk Satin | 150gsm<br>(35 mommes) | 140cm | White / Silk white               |
| VENUS INDENT ONLY                  | Powerloom Dupion Silk Satin      | 87gsm<br>(20 mommes)  | 137cm | White / Ivory                    |
| ANTHEIA                            | Polyester Satin                  | 189 gsm               | 147cm | White / Light ivory / Nude       |
| LAKSHMI                            | Polyester Satin                  | 189 gsm               | 147cm | White / Light ivory / Dark ivory |
| VESTA                              | Polyester Satin                  | 166 gsm               | 147cm | White / Medium ivory             |
| GLOSSY                             | Polyester Chameuse Satin         | 100 gsm               | 147cm | White / Silk white               |